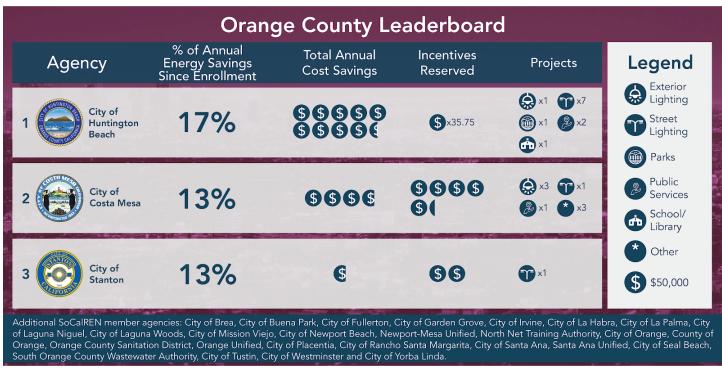

Note: % of Annual Energy Savings Since Enrollment includes projects that are completed and committed based on audits completed.

# 2020 Q3 Progress Report City of Costa Mesa

socalren.org

Below is a personalized status update for the City of Costa Mesa. Since the enrollment of Costa Mesa in November 2016, SoCalREN Public Agency Programs have worked with the City to improve its energy efficiency and save money. To date, this collaboration has saved 13% of overall electric energy usage<sup>1</sup>.