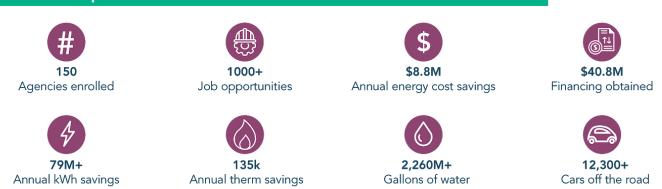

### Overall Impacts on Communities Served

Note: overall impacts determined based on energy savings and assumed benefits per kWh/therm reduced.